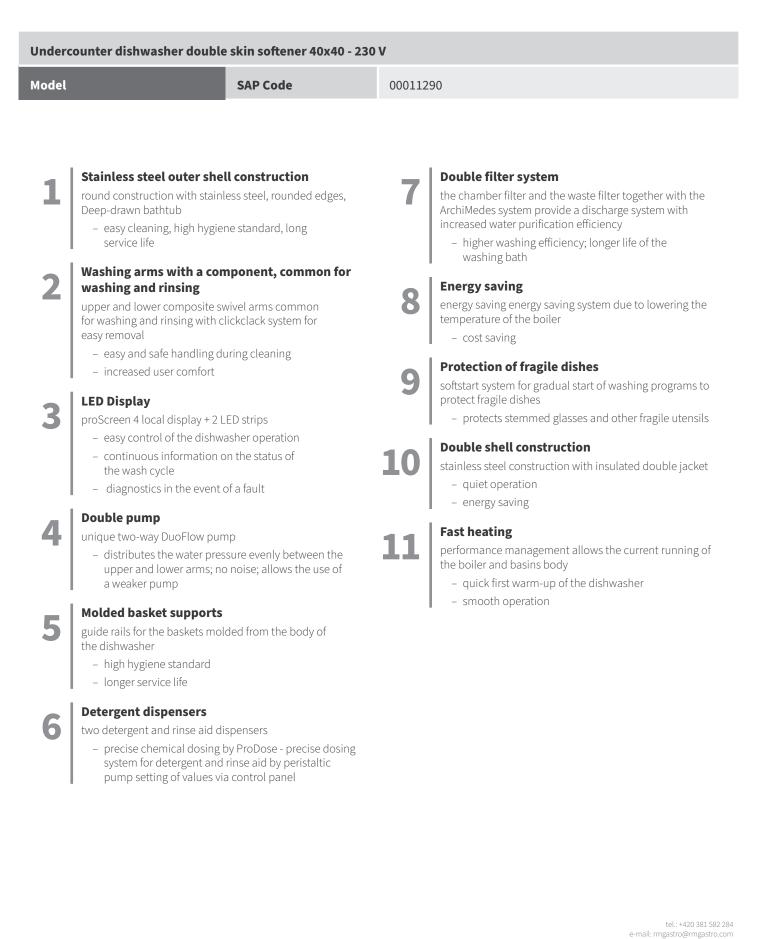

**Product features** 

| Undercounter dishwasher double skin softener 40x40 - 230 V |          |                                                                                                                                                                                                                                                                                                                                                                                                                                                                                                                                                                                            |                                                                                                                                                        |  |
|------------------------------------------------------------|----------|--------------------------------------------------------------------------------------------------------------------------------------------------------------------------------------------------------------------------------------------------------------------------------------------------------------------------------------------------------------------------------------------------------------------------------------------------------------------------------------------------------------------------------------------------------------------------------------------|--------------------------------------------------------------------------------------------------------------------------------------------------------|--|
| Model                                                      | SAP Code | 00011290                                                                                                                                                                                                                                                                                                                                                                                                                                                                                                                                                                                   |                                                                                                                                                        |  |
| <image/> <image/>                                          |          | <ul> <li>Display type: LCD multifunction d</li> <li>Number of programs: 9</li> <li>Number of skin: 2</li> <li>Door clear height [mm]: 320</li> <li>Rack size [mm]: 400 x 400</li> <li>Water consumption of the washin</li> <li>Washing cycle time [s/basket]: 90-</li> <li>Detergent and rinse pump system dosing with a peristaltic pump</li> <li>Wash pump type: two-way - DuoF</li> <li>Self-cleaning cycle: Yes</li> <li>Drain filter: ProGressive + Evolutic captures particles up to 0.8 mm in controlled partial discharge befor 0% loss of clean water into the washing</li> </ul> | g cycle [l/basket]: 1,2<br>-120-150<br>: ProDose - accurate<br>low<br>on3 - triple filtration<br>o size, electronically<br>e the rinsing phase ensures |  |
| SAP Code                                                   | 00011290 | Boiler power [kW]                                                                                                                                                                                                                                                                                                                                                                                                                                                                                                                                                                          | 2.600                                                                                                                                                  |  |
| Net Width [mm]                                             | 466      | Basin volume [l]                                                                                                                                                                                                                                                                                                                                                                                                                                                                                                                                                                           | 8                                                                                                                                                      |  |
| Net Depth [mm]                                             | 556      | Tank power [kW]                                                                                                                                                                                                                                                                                                                                                                                                                                                                                                                                                                            | 0.600                                                                                                                                                  |  |
| Net Height [mm]                                            | 695      | Water consumption of the wash-<br>ing cycle [l/basket]                                                                                                                                                                                                                                                                                                                                                                                                                                                                                                                                     | 1,2                                                                                                                                                    |  |
| Net Weight [kg]                                            | 42.00    | Washing cycle time [s/basket]                                                                                                                                                                                                                                                                                                                                                                                                                                                                                                                                                              | 90-120-150                                                                                                                                             |  |
| Power electric [kW]                                        | 3.500    | Door clear height [mm]                                                                                                                                                                                                                                                                                                                                                                                                                                                                                                                                                                     | 320                                                                                                                                                    |  |

400 x 400

Loading

Boiler capacity [l]

Rack size [mm]

2.60

230 V / 1N - 50 Hz

Technical drawing

**Product benefits** 

web: www.rmgastro.com

2024-07-30

Technical parameters

| Undercounter dishwasher double skin softener 40x40 - 230 V |          |                                                         |  |
|------------------------------------------------------------|----------|---------------------------------------------------------|--|
| Model                                                      | SAP Code | 00011290                                                |  |
|                                                            |          |                                                         |  |
| <b>1. SAP Code:</b> 00011290                               |          | <b>15. Number of programs:</b><br>9                     |  |
| <b>2. Net Width [mm]:</b><br>466                           |          | <b>16. Opening of device:</b><br>Tilting down           |  |
| <b>3. Net Depth [mm]:</b> 556                              |          | <b>17. Door clear height [mm]:</b><br>320               |  |
| <b>4. Net Height [mm]:</b><br>695                          |          | <b>18. Adjustable feet:</b><br>Yes                      |  |
| <b>5. Net Weight [kg]:</b><br>42.00                        |          | <b>19. Number of skin:</b>                              |  |
| <b>6. Gross Width [mm]:</b> 560                            |          | <b>20. Self-cleaning cycle:</b><br>Yes                  |  |
| <b>7. Gross depth [mm]:</b><br>660                         |          | <b>21. Boiler capacity [ l ]:</b> 2.60                  |  |
| 8. Gross Height [mm]:<br>870                               |          | <b>22. Boiler power [kW]:</b> 2.600                     |  |
| <b>9. Gross Weight [kg]:</b><br>45.00                      |          | <b>23. Basin volume [l]:</b><br>8                       |  |
| <b>10. Device type:</b><br>Electric unit                   |          | <b>24. Tank power [kW]:</b> 0.600                       |  |
| <b>11. Control type:</b><br>Digital                        |          | <b>25. Number of arms for both rinsing and washing:</b> |  |
| <b>12. Material:</b><br>Stainless steel                    |          | <b>26. Arm connection:</b><br>Hand loosen/tighten screw |  |
| <b>13. Power electric [kW]:</b><br>3.500                   |          | <b>27. Washing arm type:</b><br>Rotatable two-pronged   |  |
| <b>14. Loading:</b><br>230 V / 1N - 50 Hz                  |          | <b>28. Washing arm material:</b><br>Stainless steel     |  |