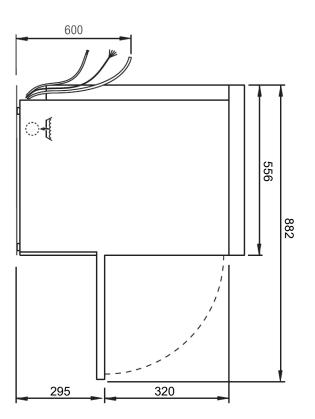

**Product features** 

| Undercounter dishwasher double skin softener 40x40 - 230 V |          |                                                                                                                                                                                                                                                                                                                                                                                                                                                                                                                                                                                            |                                                                                                                                                        |  |
|------------------------------------------------------------|----------|--------------------------------------------------------------------------------------------------------------------------------------------------------------------------------------------------------------------------------------------------------------------------------------------------------------------------------------------------------------------------------------------------------------------------------------------------------------------------------------------------------------------------------------------------------------------------------------------|--------------------------------------------------------------------------------------------------------------------------------------------------------|--|
| Model                                                      | SAP Code | 00011290                                                                                                                                                                                                                                                                                                                                                                                                                                                                                                                                                                                   |                                                                                                                                                        |  |
| <image/> <image/>                                          |          | <ul> <li>Display type: LCD multifunction d</li> <li>Number of programs: 9</li> <li>Number of skin: 2</li> <li>Door clear height [mm]: 320</li> <li>Rack size [mm]: 400 x 400</li> <li>Water consumption of the washin</li> <li>Washing cycle time [s/basket]: 90-</li> <li>Detergent and rinse pump system dosing with a peristaltic pump</li> <li>Wash pump type: two-way - DuoF</li> <li>Self-cleaning cycle: Yes</li> <li>Drain filter: ProGressive + Evolutic captures particles up to 0.8 mm in controlled partial discharge befor 0% loss of clean water into the washing</li> </ul> | g cycle [l/basket]: 1,2<br>-120-150<br>: ProDose - accurate<br>low<br>on3 - triple filtration<br>o size, electronically<br>e the rinsing phase ensures |  |
| SAP Code                                                   | 00011290 | Boiler power [kW]                                                                                                                                                                                                                                                                                                                                                                                                                                                                                                                                                                          | 2.600                                                                                                                                                  |  |
| Net Width [mm]                                             | 466      | Basin volume [l]                                                                                                                                                                                                                                                                                                                                                                                                                                                                                                                                                                           | 8                                                                                                                                                      |  |
| Net Depth [mm]                                             | 556      | Tank power [kW]                                                                                                                                                                                                                                                                                                                                                                                                                                                                                                                                                                            | 0.600                                                                                                                                                  |  |
| Net Height [mm]                                            | 695      | Water consumption of the wash-<br>ing cycle [l/basket]                                                                                                                                                                                                                                                                                                                                                                                                                                                                                                                                     | 1,2                                                                                                                                                    |  |
| Net Weight [kg]                                            | 42.00    | Washing cycle time [s/basket]                                                                                                                                                                                                                                                                                                                                                                                                                                                                                                                                                              | 90-120-150                                                                                                                                             |  |
| Power electric [kW]                                        | 3.500    | Door clear height [mm]                                                                                                                                                                                                                                                                                                                                                                                                                                                                                                                                                                     | 320                                                                                                                                                    |  |

400 x 400

Loading

Boiler capacity [l]

Rack size [mm]

2.60

230 V / 1N - 50 Hz

Technical drawing

**Product benefits** 