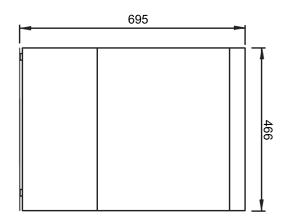

**Product features** 

| Undercounter dishwasher double skin softener 40x40 - 230 V |          |                                                                                                                                                                                                                                                                                                                                                                                                                                                                                                                                                                                            |                                                                                                                                                        |  |
|------------------------------------------------------------|----------|--------------------------------------------------------------------------------------------------------------------------------------------------------------------------------------------------------------------------------------------------------------------------------------------------------------------------------------------------------------------------------------------------------------------------------------------------------------------------------------------------------------------------------------------------------------------------------------------|--------------------------------------------------------------------------------------------------------------------------------------------------------|--|
| Model                                                      | SAP Code | 00011290                                                                                                                                                                                                                                                                                                                                                                                                                                                                                                                                                                                   |                                                                                                                                                        |  |
| <image/> <image/>                                          |          | <ul> <li>Display type: LCD multifunction d</li> <li>Number of programs: 9</li> <li>Number of skin: 2</li> <li>Door clear height [mm]: 320</li> <li>Rack size [mm]: 400 x 400</li> <li>Water consumption of the washin</li> <li>Washing cycle time [s/basket]: 90-</li> <li>Detergent and rinse pump system dosing with a peristaltic pump</li> <li>Wash pump type: two-way - DuoF</li> <li>Self-cleaning cycle: Yes</li> <li>Drain filter: ProGressive + Evolutic captures particles up to 0.8 mm in controlled partial discharge befor 0% loss of clean water into the washing</li> </ul> | g cycle [l/basket]: 1,2<br>-120-150<br>: ProDose - accurate<br>low<br>on3 - triple filtration<br>o size, electronically<br>e the rinsing phase ensures |  |
| SAP Code                                                   | 00011290 | Boiler power [kW]                                                                                                                                                                                                                                                                                                                                                                                                                                                                                                                                                                          | 2.600                                                                                                                                                  |  |
| Net Width [mm]                                             | 466      | Basin volume [l]                                                                                                                                                                                                                                                                                                                                                                                                                                                                                                                                                                           | 8                                                                                                                                                      |  |
| Net Depth [mm]                                             | 556      | Tank power [kW]                                                                                                                                                                                                                                                                                                                                                                                                                                                                                                                                                                            | 0.600                                                                                                                                                  |  |
| Net Height [mm]                                            | 695      | Water consumption of the wash-<br>ing cycle [l/basket]                                                                                                                                                                                                                                                                                                                                                                                                                                                                                                                                     | 1,2                                                                                                                                                    |  |
| Net Weight [kg]                                            | 42.00    | Washing cycle time [s/basket]                                                                                                                                                                                                                                                                                                                                                                                                                                                                                                                                                              | 90-120-150                                                                                                                                             |  |
| Power electric [kW]                                        | 3.500    | Door clear height [mm]                                                                                                                                                                                                                                                                                                                                                                                                                                                                                                                                                                     | 320                                                                                                                                                    |  |

400 x 400

Loading

Boiler capacity [l]

Rack size [mm]

2.60

230 V / 1N - 50 Hz

Technical drawing

**Product benefits** 